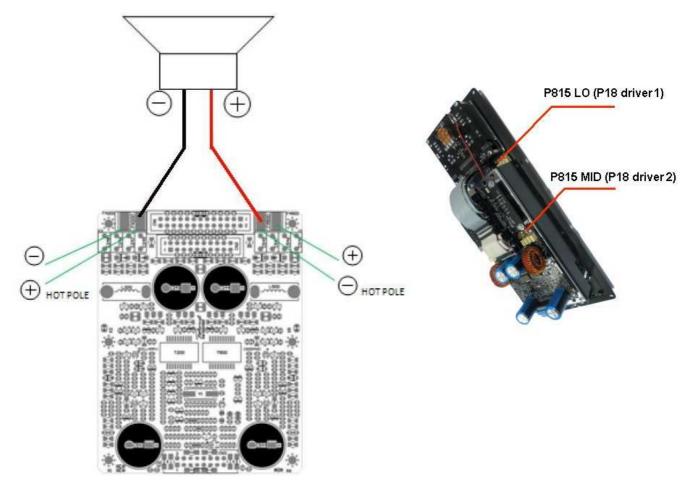

## Please consider electrical safety and unplug the power cord when replacing the amplifier module !

- Position the enclosure with the amplifier facing up.
- Unscrew the eight M4 mounting bolts with the attached hex-key. Store the bolts in a safe place.
- Use a screwdriver in the bolt holes to pry out the amplifier module. There is a tight fit.
- Unplug the fan cable and the loudspeaker cables carefully from the module. Mark the loudspeaker cable pairs with a piece of tape so that they can be re-connected in the same place.
- Re-connect all cables in the new module and make sure that all connectors are properly connected. Please note that there are 4 flat-tab connector on each module and that the loudspeaker cables should be connected to the inner pair.
- Replace the new module in the enclosure and insert the bolts. Tighten the bolts carefully in a cross pattern. DO NOT over tighten the bolts!