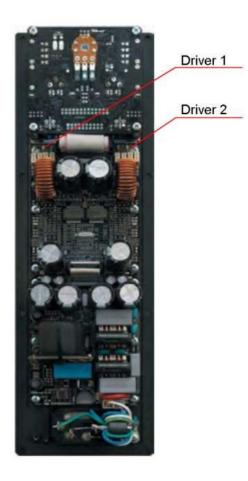

## Please consider electrical safety and unplug the power cord when replacing the amplifier module !

- Position the enclosure with the amplifier facing up.
- Unscrew the eight M4 mounting bolts with a 3mm hex-key. Store the bolts in a safe place.
- Use a screwdriver in the bolt holes to pry out the amplifier module. There is a tight fit.
- Unplug the loudspeaker cables carefully from the module. Mark the loudspeaker cable pairs with a piece of tape so that they can be re-connected in the same place.
- Re-connect all cables in the new module and make sure that all connectors are properly connected. The flat-connectors are 4.8 x 0.8mm.
- Replace the new module in the enclosure and insert the bolts. Tighten the bolts carefully in a cross pattern. DO NOT over tighten the bolts!