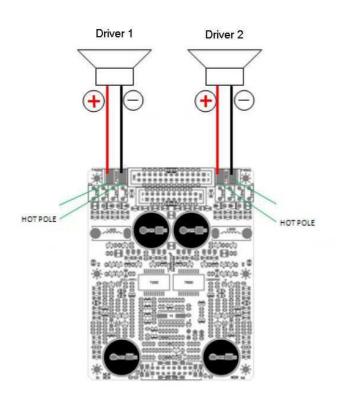

## Please consider electrical safety and unplug the power cord when replacing the amplifier module !

- Position the enclosure with the amplifier facing up.
- Unscrew the eight M4 mounting bolts with a 3mm hex-key. Store the bolts in a safe place.
- Use a screwdriver in the bolt holes to pry out the amplifier module. There is a tight fit.
- Unplug the loudspeaker cables carefully from the module. Mark the loudspeaker cable pairs with a piece of tape so that they can be re-connected in the same place.
- Re-connect all cables in the new module and make sure that all connectors are properly connected. The flat-connectors are 4.8 x 0.8mm.
- Replace the new module in the enclosure and insert the bolts. Tighten the bolts carefully in a cross pattern. DO NOT over tighten the bolts!