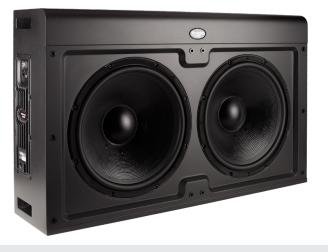

## INTRODUCTION

In an astonishingly compact enclosure (just 8.75" / 222mm deep), the P15 subwoofer brings the authority and impact of the mighty P18 to medium and small rooms where nothing less than the best bass quality will do. Its dual 15-inch long-throw Italian pro audio subwoofer drivers have 3" voice coils, and are mounted in a sealed-box heavily-braced enclosure. The P15 is driven by internal amplification with DSP. The P15 blends lightning-quick transient response with massive impact. Capable of 125dB output and able to reproduced bass frequencies in-room flat to 22Hz and below, the P15 is the ideal low-frequency source for mid-sized domestic and professional environments.

## **TECHNICAL SPECIFICATIONS**

|                                                                                                                              |                                            | Heavily internally braced MDF, Black painted finish |                                            |
|------------------------------------------------------------------------------------------------------------------------------|--------------------------------------------|-----------------------------------------------------|--------------------------------------------|
| Frequency Response                                                                                                           | - 3 dB 22 Hz                               | <b>Dimensions</b>                                   | 22.4" × 36.6" × 8.75"                      |
| Maximum SPL @50 Hz                                                                                                           |                                            | HxWxD                                               | 570 x 930 x 222 mm                         |
| Continuous<br>Peak                                                                                                           | 119 dB<br>125 dB                           | <b>Shipping Carton</b><br>HxWxD                     | 27.2" x 42.5" x 15"<br>690 x 1080 x 380 mm |
| <b>Components</b><br>Dual long-throw pro audio drivers with cast aluminium<br>chassis and ferrite magnets in 75I sealed box. |                                            | Net weight                                          | 92 Lbs / 41,7 Kg                           |
|                                                                                                                              |                                            | Shipping weight                                     | 105,2 Lbs / 47,7 Kg (plus pallet)          |
| DSP section                                                                                                                  | 28 / 56 bit ADI Sigma                      | Included                                            | Damper feet, Power cord                    |
| DSP settings                                                                                                                 | free standing, against wall                |                                                     | XLR-RCA adaptor                            |
| User selectable                                                                                                              | in corner, baffle wall                     | Assembly                                            | Sweden; 100% QC testing                    |
| Amplifier                                                                                                                    | 2 x 350W, Class-D                          |                                                     |                                            |
| Line Voltage                                                                                                                 | 100 - 250V, 40 - 80 Hz                     |                                                     |                                            |
| Connectivity                                                                                                                 | Balanced XLR<br>RCA input adaptor included |                                                     |                                            |